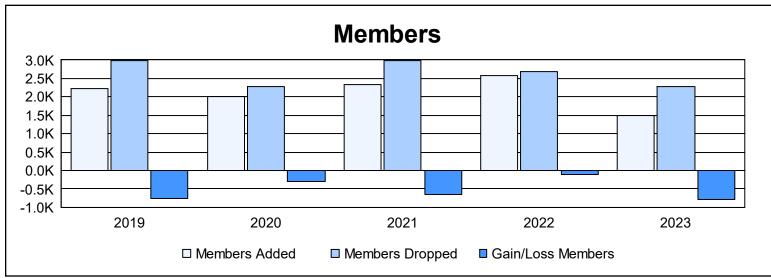

| Year      | New<br>Clubs | Dropped<br>Clubs | Gain/<br>Loss<br>Clubs | New<br>Members | Charter<br>Members | Reinstate<br>Members | Transfer<br>Members | Total<br>Member<br>Added | Total<br>Members<br>Dropped | Gain/<br>Loss<br>Members |
|-----------|--------------|------------------|------------------------|----------------|--------------------|----------------------|---------------------|--------------------------|-----------------------------|--------------------------|
| 2018-2019 | 29           | 25               | 4                      | 1,310          | 750                | 123                  | 46                  | 2,229                    | 2,997                       | -768                     |
| 2019-2020 | 44           | 21               | 23                     | 1,099          | 683                | 153                  | 65                  | 2,000                    | 2,291                       | -291                     |
| 2020-2021 | 45           | 75               | -30                    | 1,167          | 897                | 206                  | 63                  | 2,333                    | 2,976                       | -643                     |
| 2021-2022 | 35           | 62               | -27                    | 1,357          | 964                | 206                  | 64                  | 2,591                    | 2,697                       | -106                     |
| 2022-2023 | 15           | 36               | -21                    | 860            | 458                | 107                  | 61                  | 1,486                    | 2,268                       | -782                     |
| Average   | 34           | 44               | -10                    | 1,159          | 750                | 159                  | 60                  | 2,128                    | 2,646                       | -518                     |